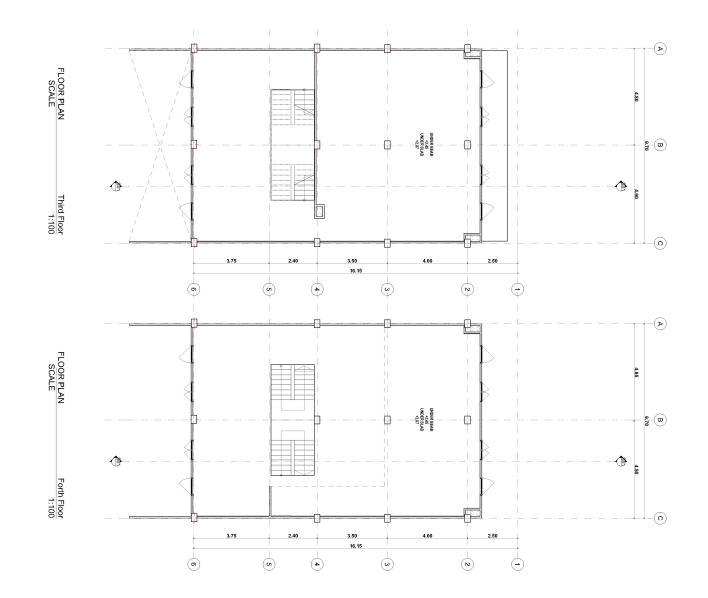

are better suited to advanced surfers, so beginners should check out the northern end of Kamala Beach for safer conditions.





#### PENSIONI CAPRI LOCATION





2 mins walking to the Beach



30 mins to Phuket International airport



30 mins to Phuket Town.



50 mins Promthep Cape, Rawai

### PENSIONI CAPRI RENDERING: DESIGN 1



### PENSIONI CAPRI RENDERING: DESIGN 2



#### PENSIONI CAPRI RENDERING: BEDROOM & LIVING ROOM



### PENSIONI CAPRI RENDERING: BEDROOM



#### PENSIONI CAPRI RENDERING: DINING ROOM & KITCHEN



#### PENSIONI CAPRI RENDERING: DINING ROOM & KITCHEN



#### PENSIONI CAPRI RENDERING: OFFICE SPACE



#### PENSIONI CAPRI RENDERING: OFFICE SPACE



#### PENSIONI CAPRI FLOOR PLAN: GROUND FLOOR AND 2ND FLOOR



#### PENSIONI CAPRI FLOOR PLAN: 3RD FLOOR AND 4TH FLOOR



### PENSIONI CAPRI FLOOR PLAN: 5TH FLOOR AND ROOF



#### PENSIONI CAPRI FLOOR PLAN: SECTION



#### PENSIONI CAPRI FLOOR PLAN: 1ST FLOOR AND 2ND FLOOR (OPTIONAL)



### PENSIONI CAPRI FLOOR PLAN: 3RD FLOOR AND 4TH FLOOR (OPTIONAL)





## **PENSIONI** CAPRI

Building for sale/rent Surin Beach, Phuket, Thailand 5 floors. with office space 1000 sqm

## Looking constructor to make renovation and be partner for business

For more informatiom call: 061616414 (Sirilak) WhatsApp: +66811455455 (Roberto)