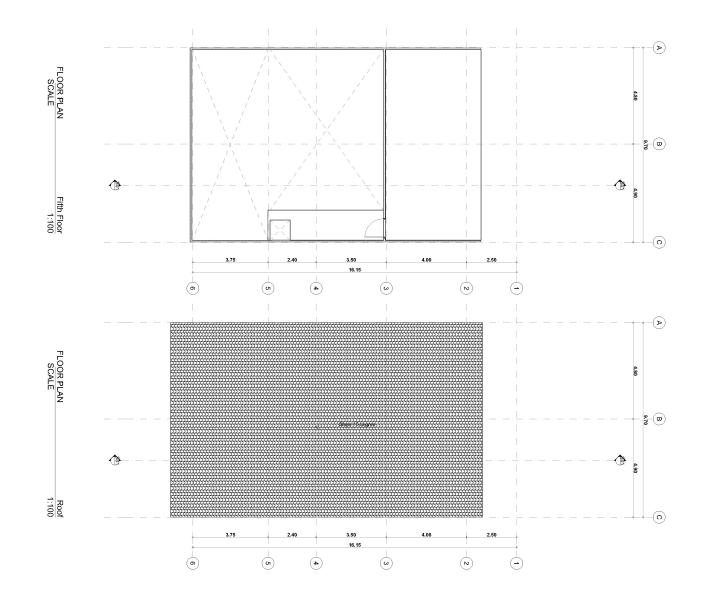

hould check out the northern end of Kamala Beach for safer conditions.





#### PENSIONI CAPRI LOCATION





2 mins walking to the Beach



30 mins to Phuket International airport



30 mins to Phuket Town.



50 mins Promthep Cape, Rawai

### PENSIONI CAPRI RENDERING: DESIGN 1



### PENSIONI CAPRI RENDERING: DESIGN 2



#### PENSIONI CAPRI RENDERING: BEDROOM & LIVING ROOM



### PENSIONI CAPRI RENDERING: BEDROOM



#### PENSIONI CAPRI RENDERING: DINING ROOM & KITCHEN



#### PENSIONI CAPRI RENDERING: DINING ROOM & KITCHEN



#### PENSIONI CAPRI RENDERING: OFFICE SPACE



#### PENSIONI CAPRI RENDERING: OFFICE SPACE



#### PENSIONI CAPRI FLOOR PLAN: GROUND FLOOR AND 2ND FLOOR



#### PENSIONI CAPRI FLOOR PLAN: 3RD FLOOR AND 4TH FLOOR



### PENSIONI CAPRI FLOOR PLAN: 5TH FLOOR AND ROOF



#### PENSIONI CAPRI FLOOR PLAN: SECTION



#### PENSIONI CAPRI FLOOR PLAN: 1ST FLOOR AND 2ND FLOOR (OPTIONAL)



### PENSIONI CAPRI FLOOR PLAN: 3RD FLOOR AND 4TH FLOOR (OPTIONAL)





## **PENSIONI** CAPRI

Building for sale/rent Surin Beach, Phuket, Thailand 5 floors. with office space 1000 sqm

## Looking constructor to make renovation and be partner for business

For more informatiom call: 061616414 (Sirilak) WhatsApp: +66811455455 (Roberto)