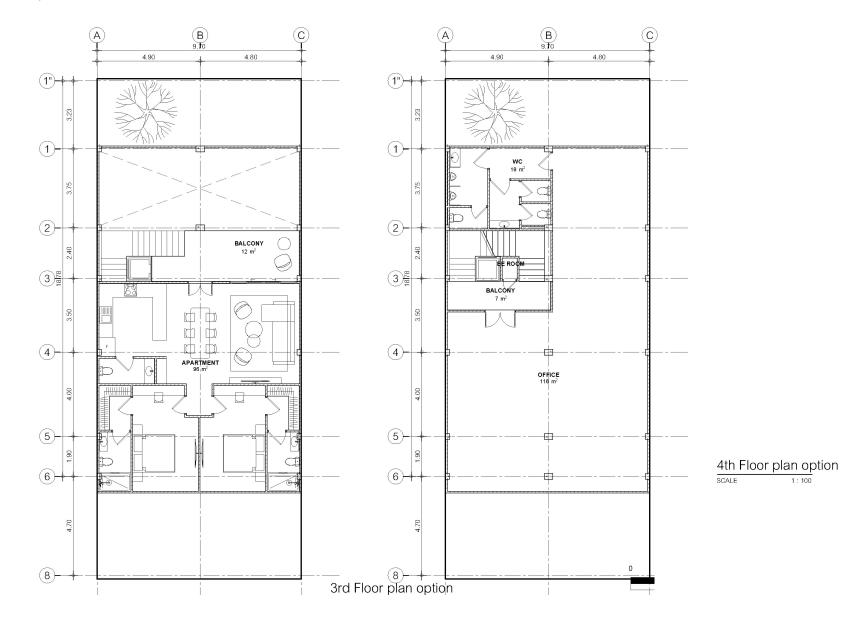

30 mins to Phuket Town.



50 mins Promthep Cape, Rawai

### PENSIONI CAPRI RENDERING: DESIGN 1



### PENSIONI CAPRI RENDERING: DESIGN 2



#### PENSIONI CAPRI RENDERING: BEDROOM & LIVING ROOM



### PENSIONI CAPRI RENDERING: BEDROOM



#### PENSIONI CAPRI RENDERING: DINING ROOM & KITCHEN



#### PENSIONI CAPRI RENDERING: DINING ROOM & KITCHEN



#### PENSIONI CAPRI RENDERING: OFFICE SPACE



#### PENSIONI CAPRI RENDERING: OFFICE SPACE



#### PENSIONI CAPRI FLOOR PLAN: GROUND FLOOR AND 2ND FLOOR



#### PENSIONI CAPRI FLOOR PLAN: 3RD FLOOR AND 4TH FLOOR



### PENSIONI CAPRI FLOOR PLAN: 5TH FLOOR AND ROOF



#### PENSIONI CAPRI FLOOR PLAN: SECTION



#### PENSIONI CAPRI FLOOR PLAN: 1ST FLOOR AND 2ND FLOOR (OPTIONAL)



### PENSIONI CAPRI FLOOR PLAN: 3RD FLOOR AND 4TH FLOOR (OPTIONAL)





## **PENSIONI** CAPRI

Building for sale/rent Surin Beach, Phuket, Thailand 5 floors. with office space 1000 sqm

## Looking constructor to make renovation and be partner for business

For more informatiom call: 061616414 (Sirilak) WhatsApp: +66811455455 (Roberto)