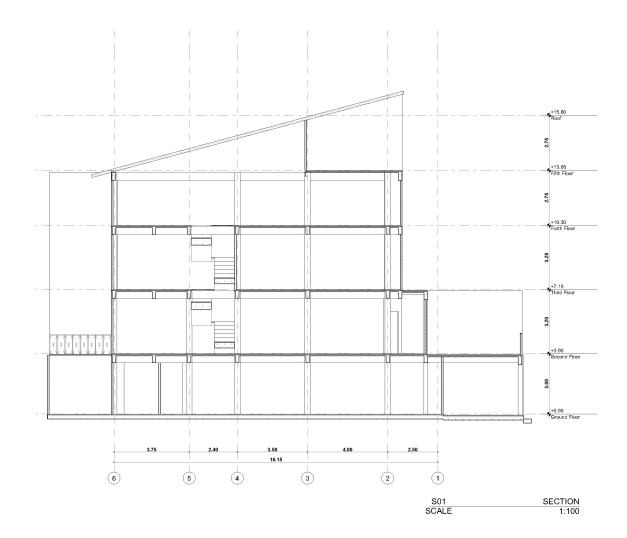

Beach for safer conditions.





#### PENSIONI CAPRI LOCATION





2 mins walking to the Beach



30 mins to Phuket International airport



30 mins to Phuket Town.



50 mins Promthep Cape, Rawai

### PENSIONI CAPRI RENDERING: DESIGN 1



### PENSIONI CAPRI RENDERING: DESIGN 2



#### PENSIONI CAPRI RENDERING: BEDROOM & LIVING ROOM



### PENSIONI CAPRI RENDERING: BEDROOM



#### PENSIONI CAPRI RENDERING: DINING ROOM & KITCHEN



#### PENSIONI CAPRI RENDERING: DINING ROOM & KITCHEN



#### PENSIONI CAPRI RENDERING: OFFICE SPACE



#### PENSIONI CAPRI RENDERING: OFFICE SPACE



#### PENSIONI CAPRI FLOOR PLAN: GROUND FLOOR AND 2ND FLOOR



#### PENSIONI CAPRI FLOOR PLAN: 3RD FLOOR AND 4TH FLOOR



### PENSIONI CAPRI FLOOR PLAN: 5TH FLOOR AND ROOF



#### PENSIONI CAPRI FLOOR PLAN: SECTION



#### PENSIONI CAPRI FLOOR PLAN: 1ST FLOOR AND 2ND FLOOR (OPTIONAL)



### PENSIONI CAPRI FLOOR PLAN: 3RD FLOOR AND 4TH FLOOR (OPTIONAL)





## **PENSIONI** CAPRI

Building for sale/rent Surin Beach, Phuket, Thailand 5 floors. with office space 1000 sqm

## Looking constructor to make renovation and be partner for business

For more informatiom call: 061616414 (Sirilak) WhatsApp: +66811455455 (Roberto)