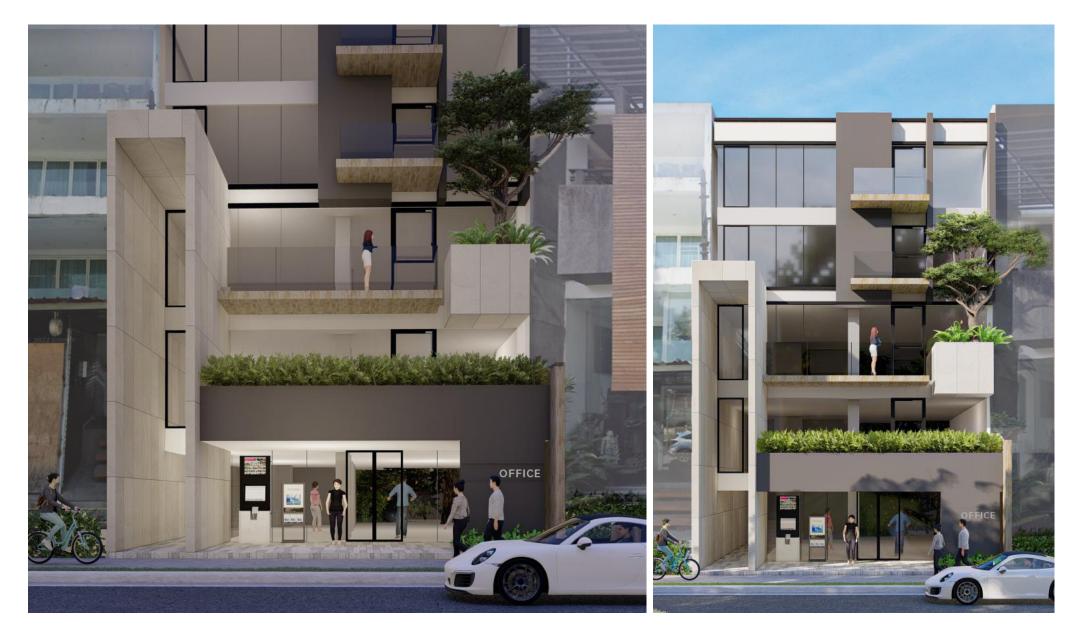

tle further, but within reach by kayak.

Boogie-boarding and surfing are popular during the low season (May–October). There are some good surfing opportunities at both ends of Surin Beach. There are good waves on the high tide or the low-mid tide. Watch out for the group of large rocks in the middle of the beach. The last rock at the beach's northern end results in a sandbank with a fast left-hander. The conditions here are better suited to advanced surfers, so beginners should check out the northern end of Kamala Beach for safer conditions.





#### PENSIONI CAPRI LOCATION





2 mins walking to the Beach



30 mins to Phuket International airport



30 mins to Phuket Town.



50 mins Promthep Cape, Rawai

### PENSIONI CAPRI RENDERING: DESIGN 1



### PENSIONI CAPRI RENDERING: DESIGN 2



#### PENSIONI CAPRI RENDERING: BEDROOM & LIVING ROOM



### PENSIONI CAPRI RENDERING: BEDROOM



#### PENSIONI CAPRI RENDERING: DINING ROOM & KITCHEN



#### PENSIONI CAPRI RENDERING: DINING ROOM & KITCHEN



#### PENSIONI CAPRI RENDERING: OFFICE SPACE



#### PENSIONI CAPRI RENDERING: OFFICE SPACE



#### PENSIONI CAPRI FLOOR PLAN: GROUND FLOOR AND 2ND FLOOR



#### PENSIONI CAPRI FLOOR PLAN: 3RD FLOOR AND 4TH FLOOR



### PENSIONI CAPRI FLOOR PLAN: 5TH FLOOR AND ROOF



#### PENSIONI CAPRI FLOOR PLAN: SECTION



#### PENSIONI CAPRI FLOOR PLAN: 1ST FLOOR AND 2ND FLOOR (OPTIONAL)



### PENSIONI CAPRI FLOOR PLAN: 3RD FLOOR AND 4TH FLOOR (OPTIONAL)





## **PENSIONI** CAPRI

Building for sale/rent Surin Beach, Phuket, Thailand 5 floors. with office space 1000 sqm

## Looking constructor