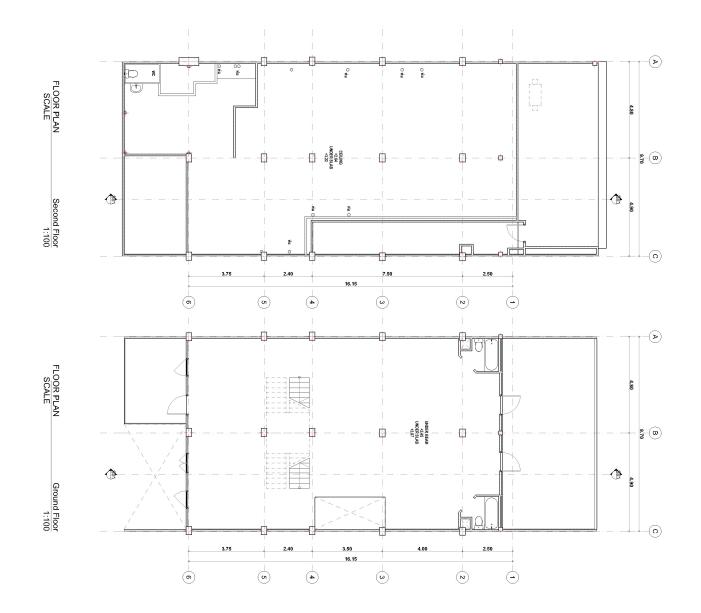

in a sandbank with a fast left-hander. The conditions here are better suited to advanced surfers, so beginners should check out the northern end of Kamala Beach for safer conditions.





#### PENSIONI CAPRI LOCATION





2 mins walking to the Beach



30 mins to Phuket International airport



30 mins to Phuket Town.



50 mins Promthep Cape, Rawai

### PENSIONI CAPRI RENDERING: DESIGN 1



### PENSIONI CAPRI RENDERING: DESIGN 2



#### PENSIONI CAPRI RENDERING: BEDROOM & LIVING ROOM



### PENSIONI CAPRI RENDERING: BEDROOM



#### PENSIONI CAPRI RENDERING: DINING ROOM & KITCHEN



#### PENSIONI CAPRI RENDERING: DINING ROOM & KITCHEN



#### PENSIONI CAPRI RENDERING: OFFICE SPACE



#### PENSIONI CAPRI RENDERING: OFFICE SPACE



#### PENSIONI CAPRI FLOOR PLAN: GROUND FLOOR AND 2ND FLOOR



#### PENSIONI CAPRI FLOOR PLAN: 3RD FLOOR AND 4TH FLOOR



### PENSIONI CAPRI FLOOR PLAN: 5TH FLOOR AND ROOF



#### PENSIONI CAPRI FLOOR PLAN: SECTION



#### PENSIONI CAPRI FLOOR PLAN: 1ST FLOOR AND 2ND FLOOR (OPTIONAL)



### PENSIONI CAPRI FLOOR PLAN: 3RD FLOOR AND 4TH FLOOR (OPTIONAL)





## **PENSIONI** CAPRI

Building for sale/rent Surin Beach, Phuket, Thailand 5 floors. with office space 1000 sqm

## Looking constructor to make renovation and be partner for business

For more informatiom call: 061616414 (Sirilak) WhatsApp: +66811455455 (Roberto)