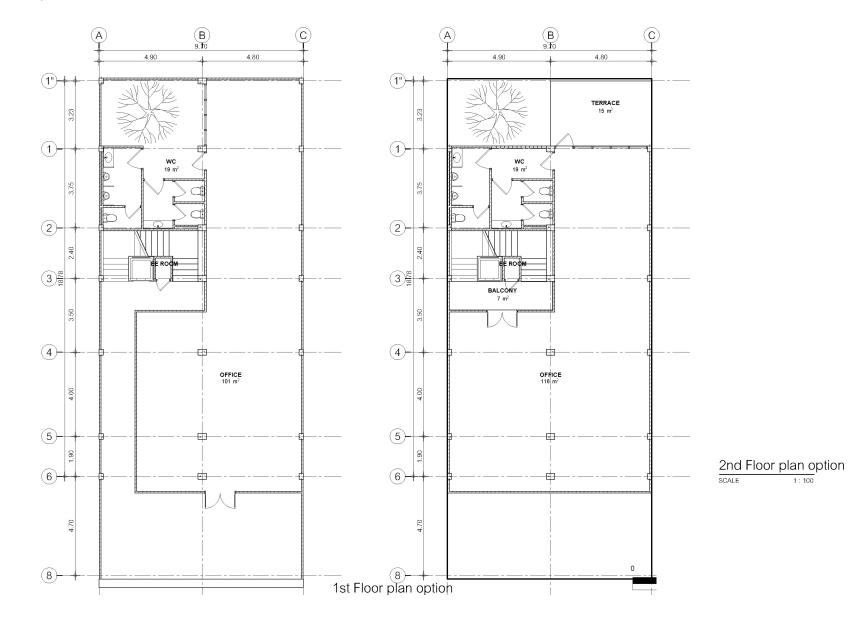

ins walking to the Beach



30 mins to Phuket International airport



30 mins to Phuket Town.



50 mins Promthep Cape, Rawai

### PENSIONI CAPRI RENDERING: DESIGN 1



### PENSIONI CAPRI RENDERING: DESIGN 2



#### PENSIONI CAPRI RENDERING: BEDROOM & LIVING ROOM



### PENSIONI CAPRI RENDERING: BEDROOM



#### PENSIONI CAPRI RENDERING: DINING ROOM & KITCHEN



#### PENSIONI CAPRI RENDERING: DINING ROOM & KITCHEN



#### PENSIONI CAPRI RENDERING: OFFICE SPACE



#### PENSIONI CAPRI RENDERING: OFFICE SPACE



#### PENSIONI CAPRI FLOOR PLAN: GROUND FLOOR AND 2ND FLOOR



#### PENSIONI CAPRI FLOOR PLAN: 3RD FLOOR AND 4TH FLOOR



### PENSIONI CAPRI FLOOR PLAN: 5TH FLOOR AND ROOF



#### PENSIONI CAPRI FLOOR PLAN: SECTION



#### PENSIONI CAPRI FLOOR PLAN: 1ST FLOOR AND 2ND FLOOR (OPTIONAL)



### PENSIONI CAPRI FLOOR PLAN: 3RD FLOOR AND 4TH FLOOR (OPTIONAL)





## **PENSIONI** CAPRI

Building for sale/rent Surin Beach, Phuket, Thailand 5 floors. with office space 1000 sqm

## Looking constructor to make renovation and be partner for business

For more informatiom call: 061616414 (Sirilak) WhatsApp: +66811455455 (Roberto)