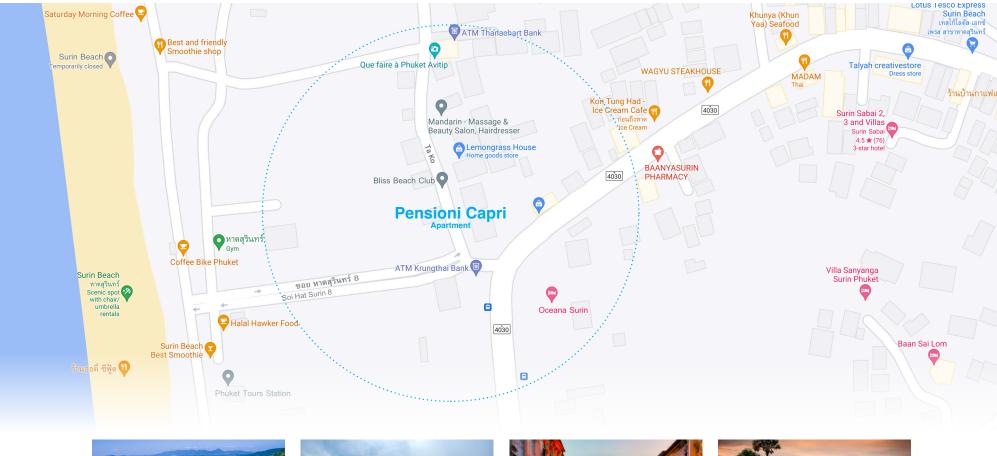

#### PENSIONI CAPRI LOCATION

2 mins walking to the Beach

30 mins to Phuket International airport

30 mins to Phuket Town.

50 mins Promthep Cape, Rawai

#### **Facilities at Surin Beach**

The access road that takes you from the main coast road to Surin Beach has several ATMs at the road end. Hawker stalls and wandering vendors sell fruit, snacks and drinks on the road running right alongside the sand. Most of them set up shop around the car park located at the beach end of the main access road. There are convenience stores and high-end restaurants in town, just a few minutes from the beach.